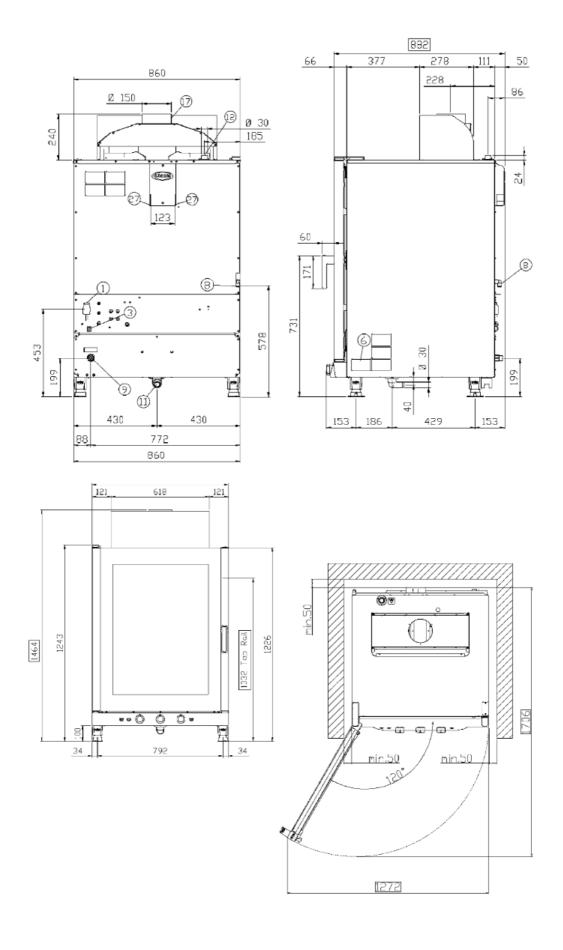

## XV813G

ГАЗ

| Вместимость       | 12 GN 1/1                    |
|-------------------|------------------------------|
| Расстояние        | 67 mm                        |
| Частота           | 50 / 60 Hz                   |
| Напряжение        | 230 V~ 1N                    |
| Мощность          | 1 kW                         |
| тепловая мощность | G20, G30: 20 kW / G25: 17 kW |
| Размеры           | 860x882x1464                 |
| Bec               | 134 Kg                       |
|                   |                              |