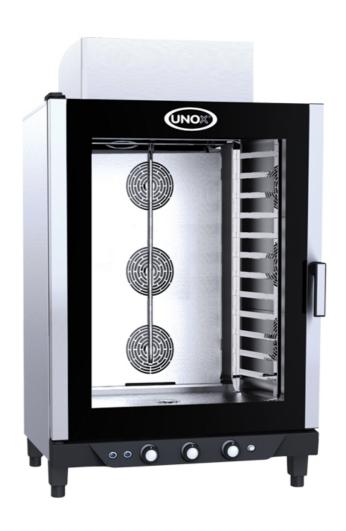

## XV813G

ГАЗ

| Вместимость       | 12 GN 1/1                    |
|-------------------|------------------------------|
| Расстояние        | 67 mm                        |
| Частота           | 50 / 60 Hz                   |
| Напряжение        | 230 V~ 1N                    |
| Мощность          | 1 kW                         |
| тепловая мощность | G20, G30: 20 kW / G25: 17 kW |
| Размеры           | 860x882x1464                 |
| Bec               | 134 Kg                       |
|                   |                              |

| ■ :Standard □ :Optional - :Not available                                                                       | ECO | GAS |
|----------------------------------------------------------------------------------------------------------------|-----|-----|
| COOKING MODES                                                                                                  |     |     |
| Convection cooking 30 °C - 260 °C                                                                              | •   | •   |
| Convection cooking + Humidity 48 °C - 260 °C                                                                   | •   | •   |
| Maximum pre-heating temperature 260° C                                                                         | •   | •   |
| AIR DISTRIBUTION IN THE COOKING CHAMBER                                                                        |     |     |
| AIR.Plus technology: multiple auto-reversing fans                                                              | •   | •   |
| AIR.Plus technology: dual fan speeds                                                                           |     | •   |
| CLIMA MANAGEMENT IN THE COOKING CHAMBER                                                                        |     |     |
| DRY.Plus technology: rapid humidity extraction                                                                 | •   | •   |
| STEAM.Plus technology: manual humidity activation                                                              | •   | •   |
| HIGH PERFORMANCE ATMOSPHERIC BURNER                                                                            |     |     |
| Spido.GAS™ technology: high performance straight heat exchanger pipes for a symmetric heat distribution        | -   | •   |
| Spido.GAS™ technology: straight heat exchanger pipes for an easy service                                       | -   | •   |
| PATENTED DOOR                                                                                                  |     |     |
| Door hinges made of high durability and self-lubricating techno-polymer                                        | •   | •   |
| Reversible door, even after the installation (not for 20 GN 2/1 and 20 GN 1/1 models)                          |     | •   |
| Door docking positions at 60°-120°-180°                                                                        | •   | •   |
| AUXILIARY FUNCTIONS                                                                                            |     |     |
| Protek.SAFE™ technology: maximum thermal efficiency and working safety (cool door glass and external surfaces) | •   | •   |
| Visual display of the residual cooking time                                                                    | •   | •   |
| Continuous functioning «INF»                                                                                   | •   | •   |
| TECHNICAL DETAILS                                                                                              |     |     |
| Rounded stainless steel AISI 304 cooking chamber for hygiene and ease of cleaning                              | •   | •   |
| Cavity lighting through external LED lights (only for 20 GN 2/1 and 20 GN 1/1 models)                          | •   | -   |
| Cavity lighting through long-life halogen lights (only for 12 GN 1/1 and 7 GN 1/1 models)                      | •   | •   |
| High-durability carbon fibre door lock                                                                         | •   | •   |