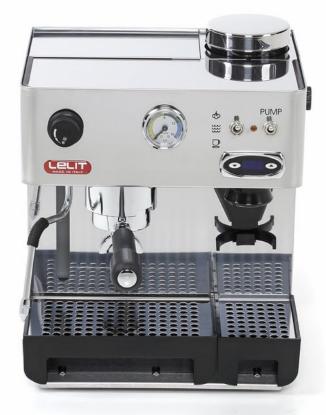

## Anita - PLO42TEMD

Water tank: 2,7 l

Coffee/water/steam pump: 15 bar Dimensions LxDxH: 31,5x25,5x36,8 cm Boiler heating element: 1000W Voltage: 230V 50Hz – 120V 60Hz

Weight: 10,2 kg

## Delivered with:

1, 2 cups filters and pod filter

Stainless steel appliance body / Tank water level visible from the side and from the front / 3 way solenoid valve to dry up the coffee powder / Built-in grinder with  $\varnothing$  38mm conical burrs and micrometric stepless grinding adjustement / Built-in tamper / 250 ml brass boiler / 57 mm filterholder.

## **Product features**

- Cup warmer.
- Stainless steel water tray grate.
- B Lever switches.
- Manometer for coffee pressure.
- Multidirectional steam/water wand.
- PID boiler controller for coffee and steam temperature.